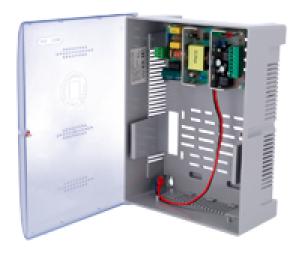

## AC-12DC5A-BAT17AH-P

Power supply

Exclusive for access control

Control of different locks

Backup battery

Can be configured in NC/NO

Plastic box

Power supply
Exclusive for access control
Input AC 100-240 V
Output DC 12.5-13.8 V
Backup battery of 17Ah
Can be configured as NC/NO
Built-in adjustable unlocking potentiometer, range of 0-45s
Control of various types of electric locks