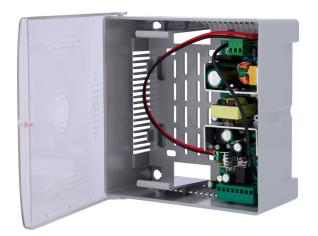

## **Features**

- Power supply
- Specific for access control: power device and lock
- Plastic box
- AC input 220V
- DC output 12.5-13.8V / 5A
- Built-in adjustable unlocking potentiometer

- Compatible with 12V / 7Ah auxiliary battery not included
- Lock control NC/NO
- Built-in anti-lock inductor circuit

## Specifications

| Model               | AC-12DC5A-BAT7AH-P                  |
|---------------------|-------------------------------------|
| Power supply input  | AC 220 V                            |
| Power supply output | 12.5-13.8 V / 5 A                   |
| Lock type           | Configurable NO/NC                  |
| Lock release        | Adjustable between 0 and 45 seconds |
| Backup battery      | 12 V / 7 Ah (not included)          |
| Temp. operating     | -20 °C ~ +45 °C                     |
| Dimensions          | 187 (H) x 193 (W) x 90 (D) mm       |
| Weight              | 2 kg                                |