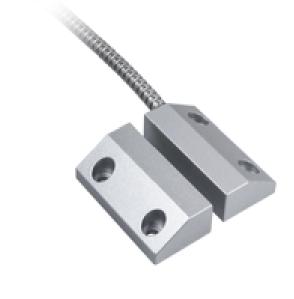

## MC-SMMC-A2

Magnetic contact
Suitable for metal installation
Reed Detection Technology
Connection system of 2 wires
protected by metal mesh
Resistance to mechanical and
electrical shocks

Magnetic surface detector
Reed Technology
High power
Suitable for metal installation
Resistance to mechanical and electrical shocks
System of 2 wires protected by metal mesh

## Specifications

| Technology                      | Reed                                                                             |
|---------------------------------|----------------------------------------------------------------------------------|
| Power                           | High power                                                                       |
| Maximum detection distance      | Up to 40mm depending on the material where it is installed                       |
| Material                        | Metallic                                                                         |
| Cable                           | 2 wires protected by metal mesh                                                  |
| Magnet                          | Neodymium                                                                        |
| Resistance to mechanical shocks | Up to 15KgS                                                                      |
| Electrical parameters           | 100 VDC/VAC max, 500mA, 10W                                                      |
| Dimensions                      | Detector: 48 (W) x 24.2 (H) x 15 (D) mm<br>Magnet: 48 (W) x 24.2 (H) x 15 (D) mm |