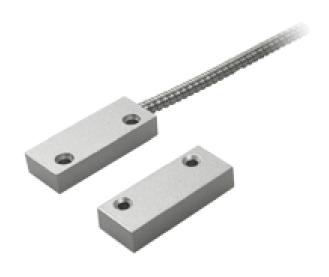

## MC-SMMC-A1

Magnetic contact Suitable for metal installation Reed Detection Technology Connection system of 2 wires protected by metal mesh Resistance to mechanical and electrical shocks

Magnetic surface detector Reed Technology High power Suitable for metal installation Resistance to mechanical and electrical shocks System of 2 wires protected by metal mesh

## Specifications

| Technology                      | Reed                                                                           |
|---------------------------------|--------------------------------------------------------------------------------|
| Power                           | High power                                                                     |
| Maximum detection distance      | Up to 30mm depending on the material where it is installed                     |
| Material                        | Metallic                                                                       |
| Cable                           | 2 wires protected by metal mesh                                                |
| Magnet                          | Neodymium                                                                      |
| Resistance to mechanical shocks | Up to 15KgS                                                                    |
| Electrical parameters           | 100 VDC/VAC max, 500mA, 10W                                                    |
| Dimensions                      | Detector: 49 (W) x 9.6 (H) x 20 (D) mm<br>Magnet: 49 (W) x 9.6 (H) x 20 (D) mm |