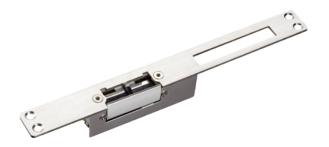

## **YS-132NO-S**

Electrical door openers

For single doors

Opening mode Fail Secure (NO) |

Gate signal

Holding force 500 kg

Power supply DC 12V

Recessed mounting | Socket

Electrical door openers
Door sensor
Fail Secure operation (NO)
Mounting on wood and metal doors
With lock socket
Stainless steel
Load resistance 500 kg
12 VDC

## Specifications

| Mounting        | Built-in                     |
|-----------------|------------------------------|
| Opening mode    | Fail Secure (NO)             |
| Functions       | Bolt hole for deadbolt       |
| Retention force | 500 kg                       |
| Door sensor     | NO / NC / COM                |
| Power           | DC 12 V / 200 mA máx.        |
| Material        | Stainless steel              |
| Dimensions      | 25 (W) x 250 (H) x 31 (D) mm |
| Weight          | 400 g                        |