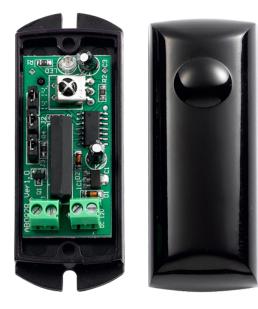

## ABO-20F

Infrared barrier detector Wired | 1 beam Max distance. detection 10 / 20 m Smaller size and easy installation Relay

Power supply 9~16VDC/VAC

Single beam infrared barrier for outdoor Wired Maximum detection transmitter / receiver 20 m (interior) and 10 m (exterior) Reduced size 4 work frequencies Power 9-16 VDC/VAC

## Specifications

| Detection range       | 20m indoor / 10 m outdoor            |
|-----------------------|--------------------------------------|
| Number of beams       | 1                                    |
| Detection method      | Infrared beam interruption           |
| Frequency channels    | 4 different channels over DIP Switch |
| Alarm outputs         | 1 relay NO/NC (max. 36VDC/VAC, 1A)   |
| Adjustment method     | Over LED                             |
| Operating temperature | -25°C ~ +55°C                        |
| Power                 | 9~16 VDC/VAC, 20 mA max.             |
| Dimensions            | 69.5 (H) x 26.4 (W) x 22.5 (D) mm    |