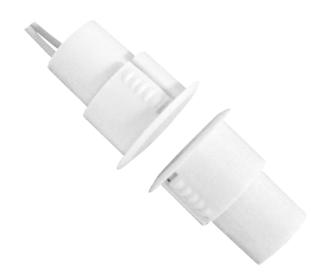

## **MC-EMPC**

Magnetic contact High power
Suitable for metal installation
Reed Detection Technology
2-wire connection system
Resistance to mechanical and
electrical shocks

Recessed magnetic detector
Reed Technology
High power
Suitable for metal installation
Resistance to mechanical and electrical shocks
2-wire connection system

## Specifications

| Technology                      | Reed                                                       |
|---------------------------------|------------------------------------------------------------|
| Power                           | High power                                                 |
| Maximum detection distance      | Up to 30mm depending on the material where it is installed |
| Material                        | Plastic                                                    |
| Cable                           | 2 wires                                                    |
| Magnet                          | Neodymium                                                  |
| Resistance to mechanical shocks | Up to 18KgS                                                |
| Electrical parameters           | 100 VDC/VAC max, 500mA, 10W                                |
| Dimensions                      | Detector: 25 x Ø24-19-15 mm<br>Magnet: 25 x Ø24-19-15 mm   |