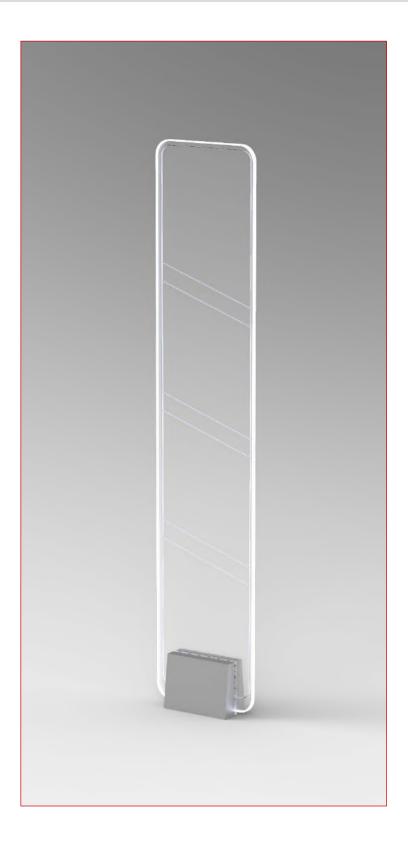

# Twilight N-150 RF AFT-TRx

## P0200364

| General Info |                 |  |
|--------------|-----------------|--|
| Family       | Twilight        |  |
| Size         | Normal          |  |
| Туре         | TRx mono system |  |

| Recommendation<br>4x4 paper label | metric   | imperial |  |  |
|-----------------------------------|----------|----------|--|--|
| Norm/Max Distance*                | 1,6/2m   | 78.74in  |  |  |
| Norm/Max On side*                 | 0.8/1m   | 39.37in  |  |  |
| Recommendation round hardtag      | metric   | imperial |  |  |
| Norm/Max Distance*                | 2,4/2,8m | 110.23in |  |  |
| Norm/Max On side*                 | 1,2/1,4m | 55.11in  |  |  |
| Dimension                         |          |          |  |  |
| Height                            | 1,606m   | 63.23in  |  |  |
| Width                             | 0,328m   | 12.92in  |  |  |
| Depth (thickness)                 | 0,106m   | 4.17in   |  |  |
| Approx. weight                    | 12,2kg   | 26.84lbs |  |  |