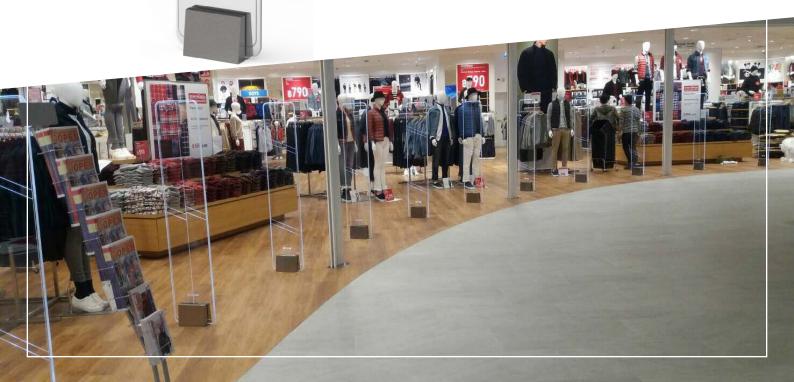

### **TWILIGHT FAMILY**

WITH ITS TRENDY MODERN LOOK THE TWILIGHT IS CRAFTED TO COMPLEMENT THE HIGHEST STANDARD OF STORE DESIGN REQUIREMENTS.

Constructed using a premium grade German-made transparent Plexiglass body and stylish stainless steel base the Twilight also features discrete LED illumination that can be selected to compliment in-store lighting effects.

With built-in smart technology, engineered to filter out disruptive external electronic interference the Twilight provides security, good looks and outstanding detection.

Twilight is the perfect solution for retailers who want a premium looking design without sacrificing that all important detection performance.