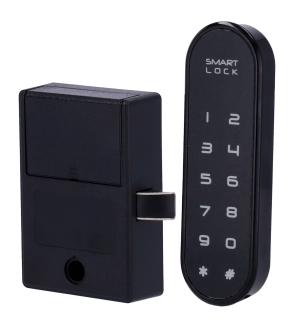

## **Features**

- Safire
- Intelligent lock for lockers
- Consisting of reader and deadbolt lock
- Password identification
- LED and acoustic indicators
- Low battery alarm
- Public mode: openings for random users

- Master key for emergency openings
- Power supply by 3 x AAA
- USB-C port for emergency power supply
- Stand-alone management and programming (without software)

## **Specifications**

| Brand                  | Safire                                                                                                                     |
|------------------------|----------------------------------------------------------------------------------------------------------------------------|
| Model                  | SF-CABINETLOCK-K-PUBLIC                                                                                                    |
| Identification         | Password                                                                                                                   |
| Lock type              | Slip                                                                                                                       |
| Power                  | 3 x AAA                                                                                                                    |
| Connectivity           | Does not have                                                                                                              |
| Management and control | Stand-alone (without software)                                                                                             |
| Indicators             | LED and acoustic<br>Low battery level indicator                                                                            |
| Functions              | Public mode: lock open by default, any code locks it Individual mode: lock locked by default, the registered code opens it |
| Master functions       | USB-C port for emergency power supply via DC 5 V and for use of master key for emergency unlocking                         |
| Duration               | 1 year with 10 openings per day                                                                                            |
| Material               | ABS                                                                                                                        |
| Dimensions             | Reader: 38 (W) x 120 (H) x 15 (D) mm<br>Lock: 80 (W) x 116 (H) x 34 (D) mm                                                 |
| Weight                 | 130 g                                                                                                                      |
|                        |                                                                                                                            |