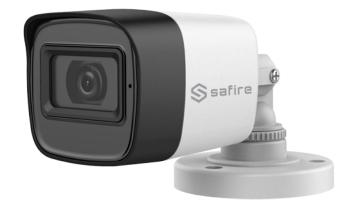

## SF-B022A-5P4N1

## High Resolution 4N1 Camera with Audio

## High Resolution PRO Series | Audio Solution

The higher resolution of 5Mpx provides a significant improvement in the level of detail when identifying the events collected in the recordings. Good sharpness and definition during the day and high performance at night, highlighting its sensitivity of 0.01Lux and its Smart Matrix IR LEDs with improved coverage and automatic adjustment. Integrated microphone that transmits audio over the coaxial cable itself.

- 5 Megapíxel Resolution
- High Performance CMOS Sensor
- 3.6 mm Fixed Lens
- Smart IR Up to 30 m
- Built-in Mic Audio over Coaxial
- Digital WDR | 2D DNR
- IP67 Weatherproof