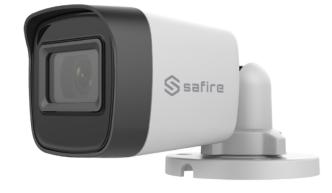

## SF-B022-5P4N1

- 5 Megapixel Resolution
- 5 MP CMOS Sensor
- 2.8 mm Fixed Lens
- SMART IR Up to 30 m
- Digital WDR
- IP67 Weatherproof

## **Technical Specification**

| Image Sensor             | 5 MP CMOS                                                                                                    |
|--------------------------|--------------------------------------------------------------------------------------------------------------|
| Max. Resolution          | 2560 (H) × 1944 (V)                                                                                          |
| Min. Illumination        | Color: 0.01 Lux @ (F1.2, AGC ON), 0 Lux with IR                                                              |
| Shutter Time             | PAL: 1/25 s to 1/50, 000 s NTSC: 1/30 s to 1/50, 000 s                                                       |
| Day & Night              | ICR                                                                                                          |
| Angle Adjustment         | Pan: 0 to 360°, Tilt: 0 to 90°, Rotation 0 to 360°                                                           |
| Signal System            | PAL/NTSC                                                                                                     |
| Lens Type                | 2.8 mm fixed lens                                                                                            |
| Focal Length & FOV       | horizontal FOV: 85°, vertical FOV: 63°, diagonal FOV:110°                                                    |
| Lens Mount               | M12                                                                                                          |
| Image Parameters Switch  | STD/HIGH-SAT                                                                                                 |
| Image Settings           | Brightness, Sharpness, Mirror, Smart IR                                                                      |
| Frame Rate               | TVI: 5M@20fps, 4M@30fps, 4M@25fps, 1080p@30fps, 1080p@25fps AHD: 5M@20fps, 4M@30fps, 4M@25fps CVBS: PAL/NTSC |
| Day/Night Mode           | Auto/Color/BW (Black and White)                                                                              |
| Wide Dynamic Range (WDR) | Digital WDR                                                                                                  |
| Image Enhancement        | BLC, HLC                                                                                                     |
| White Balance            | ATW/MANUAL                                                                                                   |
| AGC                      | Support                                                                                                      |
| Video Output             | 1 HD analog output                                                                                           |
| Material                 | Metal                                                                                                        |
| Dimension                | 60.9 mm × 57.9 mm × 138.8 mm (2.39" × 2.28" × 5.47")                                                         |
|                          | Approx. 258 g (0.35 lb.)                                                                                     |
| Operating Condition      | -40 °C to 60 °C (-40 °F to 140 °F), humidity: 90% or less (non-condensation)                                 |
| Communication            | Safire-C                                                                                                     |
| Language                 | English                                                                                                      |
| Power Supply             | 12 VDC ±25%                                                                                                  |
| Consumption              | Max. 4.3 W                                                                                                   |
| IR Range                 | Up to 30 m                                                                                                   |
| Protection               | IP67                                                                                                         |