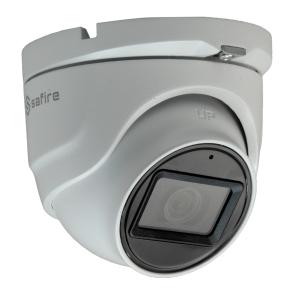

## SF-T941A-2E4N1

## **Entry-level 4N1 Camera with Audio**

## ECO+ Series | Audio Solution

Entry-level range that presents features worthy of higher product ranges, such as its good night performance of 0.01Lux and its Smart Matrix IR LEDs with improved coverage and automatic adjustment. Its DWDR digital dynamic range stands out for solving light contrast situations. 4N1 technology integrates multiple video formats to facilitate compatibility with any HDTVI, HDCVI, AHD or CVBS analog installation. Integrated microphone that transmits audio over the coaxial cable itself.

- 1080p Resolution
- High Performance CMOS
- 2.8 mm Fixed Lens
- Smart IR Up to 30 m
- Built-in Mic Audio over Coaxial
- Digital WDR | 2D DNR
- IP67 Weatherproof