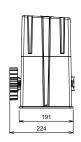

| Z12 = 5.5 s<br>Z17 = 4.5 s     | Z12 = 5.5 s<br>Z17 = 4 s       |
| Cycles/hour      | 80                             | 100                            |
| Output frequency | 200 Hz (Max)                   | 200 Hz (Max)                   |
| Motor rotation   | 5800 RPM (Max)                 | 5800 RPM (Max)                 |
| Limit switch     | Hybrid                         | Hybrid                         |
| External gear    | Z12 / Z17 in aluminum          | Z12 / Z17 in aluminum          |
| Spur gear        | Nylon with metallic core       | Nylon with metallic core       |

 $<sup>^\</sup>bullet\text{Opening}$  and closing speeds measured in 3 meters. They may vary according to the gate size, weight, condition, besides deceleration adjustments.



### TECHNICAL DRAWING









# RELATED PRODUCTS