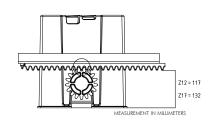

## TECHNICAL SPECIFICATIONS

|                  | DZ 1400 IND<br>JETFLEX         | DZ 1500 IND<br>JETFLEX         |
|------------------|--------------------------------|--------------------------------|
| Power supply     | 127 V / 220 V                  | 127 V / 220 V                  |
| Motor            | Three phase                    | Three phase                    |
| Model            | 1                              | 1                              |
| Gate weight      | Z12 = 1400 Kg<br>Z17 = 1100 Kg | Z12 = 1500 Kg<br>Z17 = 1200 Kg |
| Reduction ratio  | 1:40                           | 1:40                           |
| Speed*           | Z12 = 5.5 s<br>Z17 = 4.5 s     | Z12 = 5.5 s<br>Z17 = 4 s       |
| Cycles/hour      | 80                             | 100                            |
| Output frequency | 200 Hz (Max)                   | 200 Hz (Max)                   |
| Motor rotation   | 5800 RPM (Max)                 | 5800 RPM (Max)                 |
| Limit switch     | Hybrid                         | Hybrid                         |
| External gear    | Z12 / Z17 in aluminum          | Z12 / Z17 in aluminum          |
| Spur gear        | Nylon with metallic core       | Nylon with metallic core       |

### TECHNICAL DRAWING