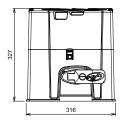

| Z12 = 5.5 s<br>Z17 = 4.5 s     | Z12 = 5.5 s<br>Z17 = 4 s       |
| Cycles/hour      | 80                             | 100                            |
| Output frequency | 200 Hz (Max)                   | 200 Hz (Max)                   |
| Motor rotation   | 5800 RPM (Max)                 | 5800 RPM (Max)                 |
| Limit switch     | Hybrid                         | Hybrid                         |
| External gear    | Z12 / Z17 in aluminum          | Z12 / Z17 in aluminum          |
| Spur gear        | Nylon with metallic core       | Nylon with metallic core       |

 $<sup>^\</sup>bullet\text{Opening}$  and closing speeds measured in 3 meters. They may vary according to the gate size, weight, condition, besides deceleration adjustments.



### TECHNICAL DRAWING









# RELATED PRODUCTS