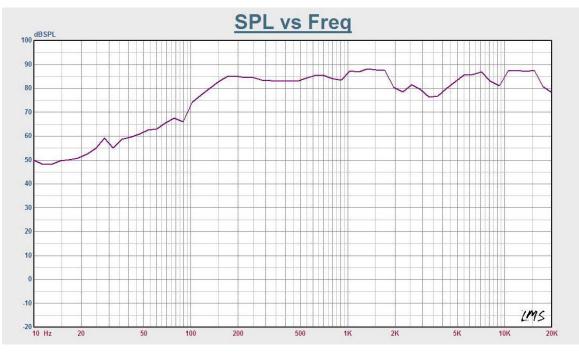

M)                 | 86dB                                                |
| Max. SPL (Rated W/1M)      | 99dB                                                |
| Frequency Response (-10dB) | 130-18KHz                                           |
| Finish                     | Baffle: ABS, Black/White Grille: Steel, Black/White |
| Speaker Driver             | 4" x 1 1.5"x1                                       |
| Dimensions                 | 222 x 160 x 160mm                                   |
| Weight                     | 2.3kg                                               |
| Mounting                   | With mounting bracket fixed by screw                |



# T-774PW 4" Two Way Wall Mount Speaker(2.5W-5W-10W-20W)

Appearance:



#### **Direction Diagram:**



# Frequency Response:



Website: www.itc-pa.com.cn; Mail: info@itc-pa.com.cn