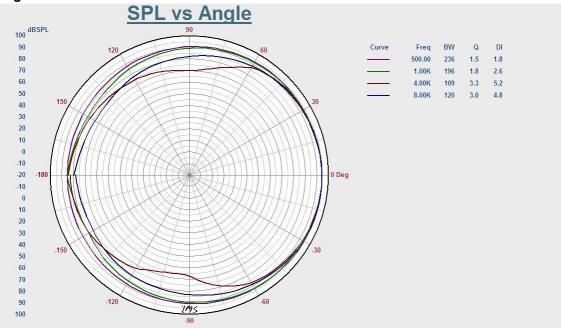

|
| SPL(1W/1M)                 | 86dB                                                |
| Max. SPL (Rated W/1M)      | 99dB                                                |
| Frequency Response (-10dB) | 130-18KHz                                           |
| Finish                     | Baffle: ABS, Black/White Grille: Steel, Black/White |
| Speaker Driver             | 4" x 1 1.5"x1                                       |
| Dimensions                 | 222 x 160 x 160mm                                   |
| Weight                     | 2.3kg                                               |
| Mounting                   | With mounting bracket fixed by screw                |



# T-774PW 4" Two Way Wall Mount Speaker(2.5W-5W-10W-20W)

Appearance:



#### **Direction Diagram:**



# Frequency Response:



Website: www.itc-pa.com.cn; Mail: info@itc-pa.com.cn