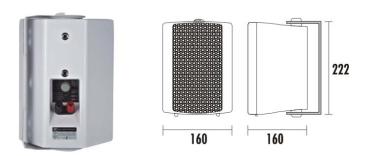

### **Specification**

| Model                      | T-774PW                                             |
|----------------------------|-----------------------------------------------------|
| Power Taps @100V           | 2.5W, 5W, 10W, 20W                                  |
| Power Taps @70V            | 1.25W, 2.5W, 5W, 10W, 20W                           |
| Transformer Impedance      | 4ΚΩ/2ΚΩ/1ΚΩ/500Ω/245Ω                               |
| Input                      | 70V/100V/8Ω                                         |
| SPL(1W/1M)                 | 86dB                                                |
| Max. SPL (Rated W/1M)      | 99dB                                                |
| Frequency Response (-10dB) | 130-18KHz                                           |
| Finish                     | Baffle: ABS, Black/White Grille: Steel, Black/White |
| Speaker Driver             | 4" x 1 1.5"x1                                       |
| Dimensions                 | 222 x 160 x 160mm                                   |
| Weight                     | 2.3kg                                               |
| Mounting                   | With mounting bracket fixed by screw                |