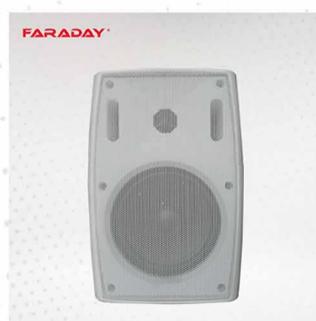

## FT-204S

## Wall Mount High Quality Speaker 20W

Speaker for offices, shops, stores, and in those places where you want to listen to music or acoustic messages.

It incorporates a 4" loudspeaker and 25mm Tweeter. Voltage: 70 - 110 V., Power: 20W., Sensitivity: 92 dB. Frequency Range: 110Hz-12KHz TAPS: 2,5-5-10-20W Speaker feature 70 volt transformer, while an 6 ohm bypass setting allows use with regular home audio receivers and amps. The product is made to produce powerful, rich sound or quiet background music.

Designed midbass speaker for simple and easy on-wall installation.