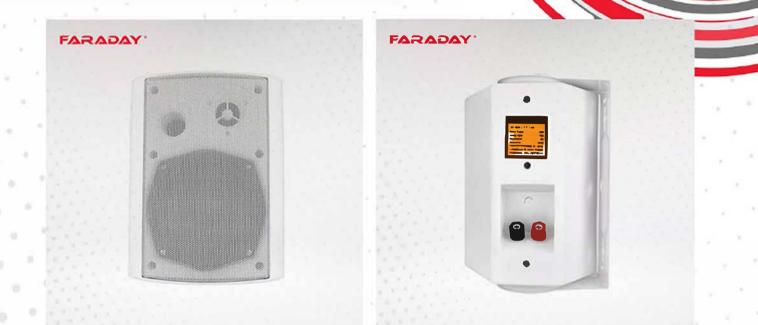

## FT-105S

## Wall Mount High Quality Speaker 30W

Speaker for offices, shops, stores, and in those places where you want to listen to music or acoustic messages.

It incorporates a 4" loudspeaker and 2" Tweeter. Voltage: 70 - 110 V., Power: 30W., Sensitivity: 92 dB. Frequency Range: 110Hz-12KHz

TAPS:3,8-7,5-15-30W

Speaker feature 70 volt transformer, while an 6 ohm bypass setting allows use with regular home audio receivers and amps. The product is made to produce powerful, rich sound or quiet background music.

Designed midbass speaker for simple and easy on-wall installation.

www.mss.rs