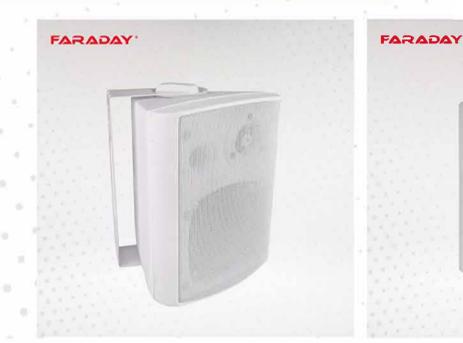

## | High Quality Wall-Mounted Speaker

Model FT-104 s Rated power 20W Input Voltage 70V 110V Material ABS Frequency response 80Hz-20KHz Sensitivity 92dB Size 220\*170\*150mm Speaker unit: 4" and 2" Color Black/ White Net weight: 2.0kg